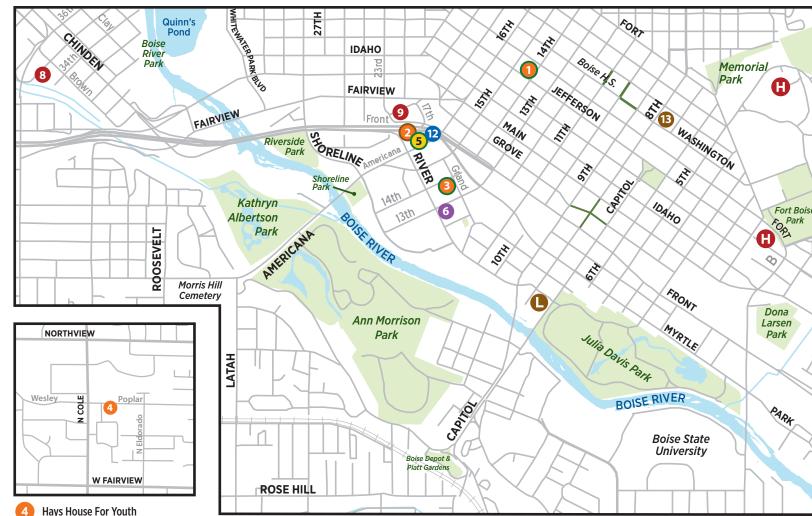

#### **Shelters**

- City Light Home For Women 1404 W Jefferson St
- Interfaith Sanctuary 1620 W River St
- River of Life Men's Shelter 575 S 13th St
- 4 Hays House For Youth (inset map) 7221 Poplar St
- 5 Corpus Christi House DAY ONLY
  525 S Americana Blvd

#### Meals

- City Light
  1404 W Jefferson St
- River of Life 575 S 13th St
- 5 Corpus Christi 525 S Americana Blvd

#### **Health Services**

- 7 Allumbaugh House (inset map) 400 N Allumbaugh St
- **8 Genesis Community Health** 215 W 35th St, Garden City
- 9 Terry Reilly 23<sup>rd</sup> Street Clinic 300 S 23rd St
- 10 Terry Reilly Dental (inset map) 2301 N 36th St #102
- Terry Reilly Health Services Latah Clinic (inset map) 848 La Cassia St

## **Coordinated Entry**

Our Path Home 503 S Americana Blvd

#### Veteran's Services

- 6 Veteran's Homeless Services 1276 W River St #203
- El-Ada Veteran's Assistance 2250 S Vista Ave (inset map)

#### **General Resources**

- Monday Meet Up/Community Court Interfaith Sanctuary 1620 W River St
- Women's and Children's Alliance 720 W Washington St
- Boise Public Library
  715 S Capitol Blvd

Hays House For Youth 7221 Poplar St